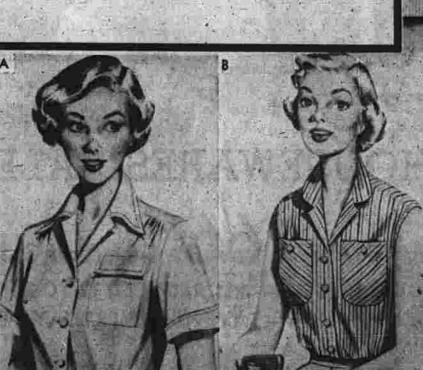

new Ship and Shore! Wash them wear them time and again—they'll still look picture-protty! In sanfortzed cotton broadcloth—sizes 30-40—all with convertible collars and French seams.

A french-cuffed sport shirt. B multi-color sleeveless with button pockets. C peter pan collared sport shirt. D pin-striped pretty in fine seersucker.