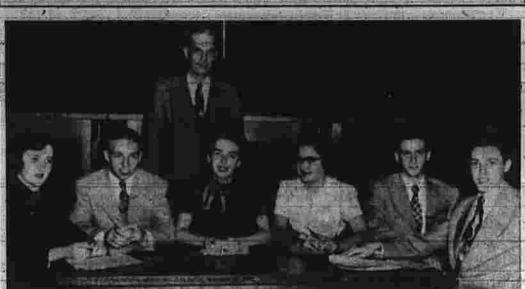

SEVENTH and EIGHTH GRADE PUPILS OF THE HOLLISTER SCHOOL

APRIL 15, 1952 - 8:00 P. M.

"Certified

Watchmakers"

A spagietti supper will be reed at the Italian-American ome on April 30 in honor of rank Farr. Tickets may be quired at the club at any time.