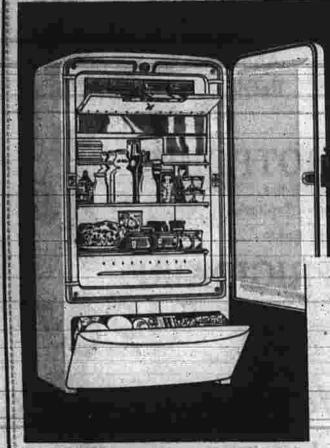

WARDS REG. 224.95 REFRIGERATOR-SAVE \$30

7.1 cs. ft. size has full-width freezer of 35-lb. capacity, froster tray below for small Removable half-shelf. 4 Jiffy tray releases, meats. 16.4 sq. ft. shelf area. Food Fresh-