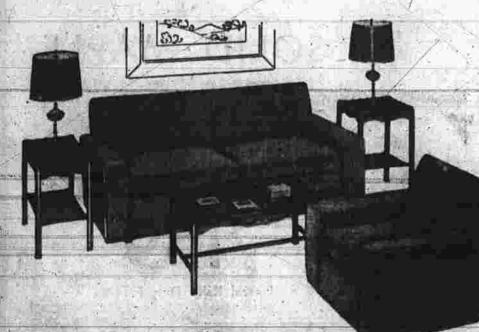

Save 32.00-5-Pc. Living Room Outfit

Reg. 226.60 194.88 Terms, 15% down

A complete Room Outfit at a low sale price: versible coil spring seats to double the wide shoice of lovely colors. Made with re-

Smart safa and matching lounge chair up- wear, resilient coll spring base for added holstered in long-wearing jacquard frieze- comfort. Mahogany veneer end or lamp tobles, cocktail to ble with removable glass top.

Save 22.00-5-Pc. Bedroom Outfit

Beg. 181.85 group 159.88 On terms 15% down

Perfect for young moderns furnishing a small home or apart-ment. Choose this Bed, Dresser, Chest, Innerspring Mattress, and Platform Spring—all budget-priced for savings. Woods are finished in textured blond, a modern bedroom tone. Chest and dresser has center-guided drawers with smooth interiors. Mattress is Wards good quality.

BEG. 181.85 Bed, Chest, Vanity, Mattress, Spring . .. . 159.88 REG. 18.50 Matching Night Stand now reduced AEG, 10.50 Vanity Bench also reduced REGULAR 158.85 4-Piece Outfit-Bed, Double Dresser, In-

perspring Mattress, Platform Spring . REGULAR 18.50 Matching Night Stand also reduced . . 15.88