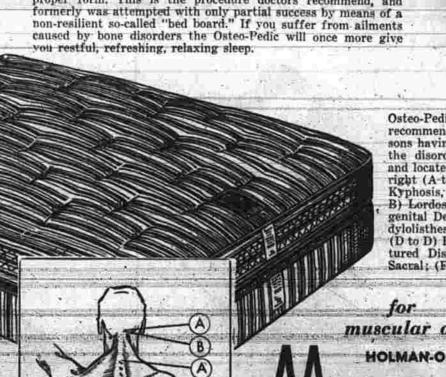

How can a single mattress construction possibly relieve two entirely different back ailments . . . bone disorders and muscular disturbances? Holman-O. D. Baker, famous makers of custommade bedding realized this wasn't possible . . , and did something about it! After thorough research they consulted eminent authorities . . . specialists in the field. The results are two revolutionary new bedding creations, each designed to give relief to a specific back ailment. If you suffer from either of these disorders, see these amazing new mattresses today!

Relief for bone disorders . . Osteo-Pedic Mattresses are designed for those suffering from ailments of the bone structure of the back. Made extra firm,

with little possibility of conforming to any curvatures which may be causing back suffering, the Osteo-Pedic tends to gradually straighten out the back bone and assist in returning it to proper form. This is the procedure doctors recommend, and you restful, refreshing, relaxing sleep.

turbances or not, you'll enjoy sleeping on a Musco-Pedic Mattress.

See Holman-O. D. Baker craftsmen actually build Box Springs in our Show Window . . . tomorrow.

Osteo-Pedic Mattresses are recommended only for persons having one or more of and located on the chart to right (A-to A) Curvatures: Cyphosis; Scoliosis; (B to Lordosis; (C to C) Congenital Deformaties: Sponlylolisthesis, Sacralization: (D to D) Protruded or Ruptured Discs: (E) Lumbo-

muscular disturbances HOLMAN-O. D. BAKER

Find it difficult to get out of bed mornluring the day? You are probably suffer ances of the middle and lower back muscles caused by too soft or sagging mattress and spring. Musco-Pedic Mattresses are recomided for sufferers (see chart to left)

I MATTRESS

of (A to A) Cervical Arthritis; (B to B) Disorders of the Sacrospinalis Muscle, and
(C to C) Quadratus Lumborum Muscle;
(D to D) Lumbago and Lumbosacral Arthritis; (E to E) Sciatica; (F) Gluteal Bursitis; (G) Trochanteric Bursitis, and also for all non-sufferers of muscular dis-

IMPORTANT . . . If you suffer from backaches consult your physiacian. He will advise you which type of mattress you should use to assist him in treating your ailment.

WATKINS of Manchester