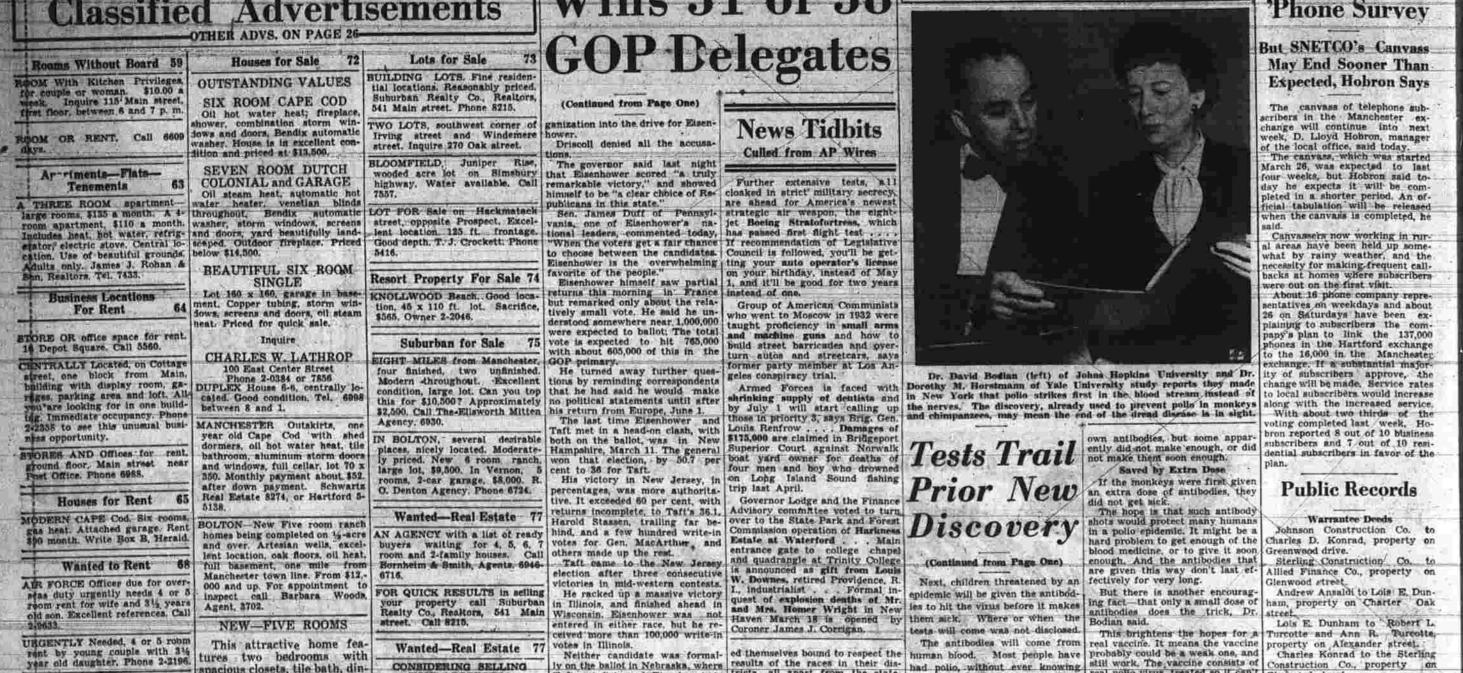

## 20 Human Guinea Pigs Eat Polio Virus, Become Immune

Pilot, Given Spain Backs Truman Set the Democratic election went the State convention in

nerally is still officials said. irus were used. the immune to received, but Three types of Three types of to cause human protection methods weakened. The water of the delegates at the steel of the cause human protection methods weakened use weakened. The election but Eisenhower's the unity entrant. He though convention and left to the delegates at the steel uninstructed. Two of the delegates at spoken supporters of Sen. A. Taft of Ohio. The other to cause human protection methods weakened to be nearly 160.

Madrid, Spain, April 16—(8)—

Madrid, Spain, April 16—(8)—

To Ask U.S.

The election but Eisenhower's the unity entrant. He though convention and left uninstructed.

Two of the delegates at spoken supporters of Sen. A. Taft of Ohio. The other to cause human protection methods are weakened use weakened.

The election but Eisenhower's President of the United