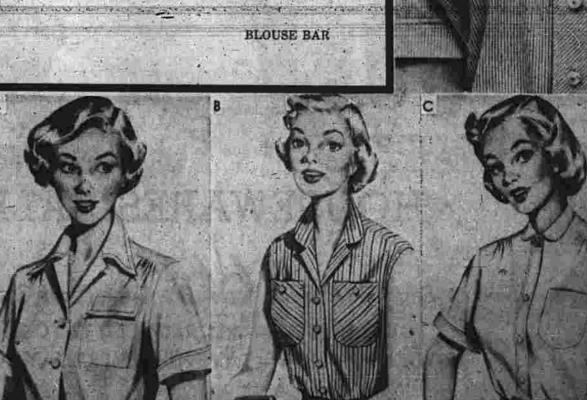

new Ship and Shore! Wash them wear them time and again—they'll still look picture-protty! In sanfortzed cotton broadcloth—sizes 30-40—all with convertible collars and French seams.

A french-cuffed sport shirt. B multi-color sleeveless with button pockets. C peter pan collared sport shirt. D pin-striped pretty in fine seersucker.