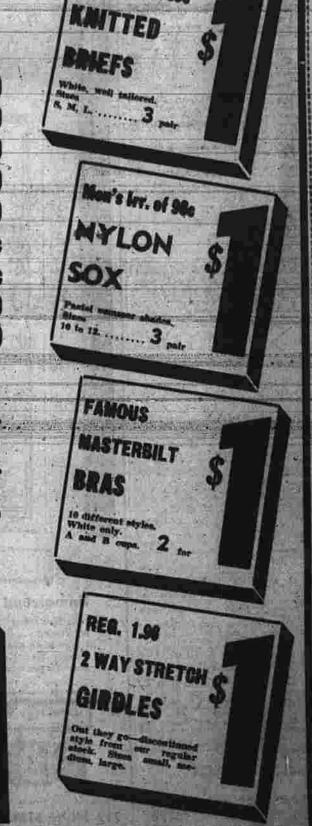

G. 79e PLAIN COLORED DENIMS, 2 YDS. REG. \$1.00 SPORT RAYON SHANTUNGS, 2 YDS.



LOOPED RUGS

DOLLAR S-T-R-E-T-C-H-I-N-G BUYS REG. 3.98 MEN'S TAN CHINO PANTS ..... 2.88 REG. 11.98 to 14.98 BOYS' GAB SUITS ...... 8.00 REG. 9.98 to 14.98 GIRLS' COATS, TOPPERS . 8.00 REG. 8.98 to 12.50 BOYS' SPORT JACKETS .. 8.00 REG. 12.98 to 16.98 GIRLS' SUITS ...... 8.00 REG. 15.98 to 19.98 GIRLS' COATS SUITS .. 11.00 REG. 1.35 NAVY HEEL SHEER NYLONS .. Pr. 77c REG. 1.00 SEAMFREE MESH NYLONS ... Pr. 77c REG. 6.98-7.98 FOAM RUBBER PILLOWS .... 5.00 **REG. 5.98 JACQUARD SUMMER BLANKETS 4.99** 

25 different styles. 2 poir MEN'S FAMOUS MAKE BROADCLOTHS FANCIES, NOVELTIES 2.98 AND MORE Plus A Dollar Tie FREE With Each SALE



**NEW PATTERN** 46" AND 50" **OILCLOTH** Our regular stock for this one day. 2 Yds.



COTTON

Polo SHIRTS

OVER 50 NEW

PATTERNS

PLASTIC

COTTAGE

MEN'S REQ. 800

## WCTU Presents Gift to Library

The Manchester branch of the Women's Christian Temperance Union at its meeting yeaterday in the South Methodist Church anthe South Methods Cast of seven new, well-bound books for the Elisabeth M. Bernet Library at the Barnard School, which was dedicated Feb.

School, which was dedicated to be last.

Miss Bennet, who retired as supervising principal of the Barnard and Natham Hale schools on Juns 20, 1951, started the library is July, 1927. She was also much interested in WCTU work.

The books were selected by Principal Richard Ryers, who succeeded Miss Bennet. They were on exhibit at the meeting yesterday.

Mrs. Ida Gilman and her sister.

Mrs. Rena Smith, mang as a duet, "The O